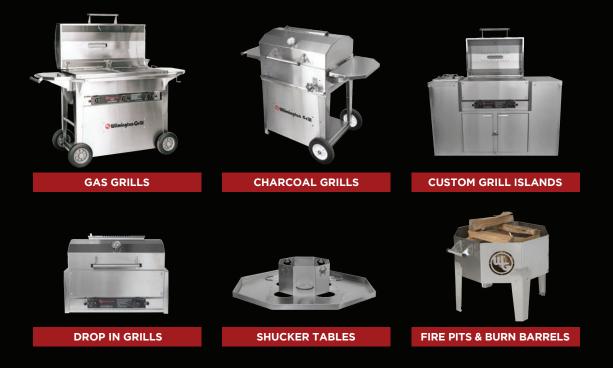

## YOUR CUSTOMERS WANT THE MOST DURABLE GRILLS ON THE MARKET

Wilmington Grill is a complete line of heavy duty, all stainless steel grills.

Gas or charcoal, seasoned pitmaster or weekend warrior, every one of our grills are designed for years of high-quality grilling performance.

A Wilmington Grill is up for any grilling challenge. The easy to use design of a Wilmington Grill allows for a variety of cooking styles from grilling, smoking, and steaming.

# ROUND OUT YOUR OFFERINGS WITH OUR ACCESSORY LINE

From side burners and griddle kits to stainless steel steamer baskets, our accessory line includes a complete range of products guaranteed to satisfy even the most accomplished cook.